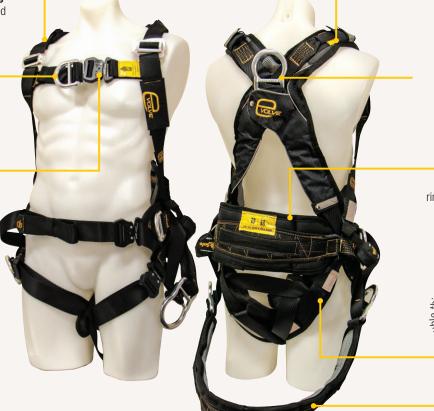

# **POLE WORK HARNESS**

**APPLICATIONS** Fall Arrest • Restraint Technique • Confined Space • Pole Work

**Soft Twill Spill Resistant Webbing** 

Water repellent, heavy duty and added comfort

# **Front D Posilock**

Fully adjustable, heavy duty, aluminium frontal D ring

## **Quick Connect Buckles**

High capacity, aluminium buckles for easy connection

# **Confined Space Loops**

Confined space entry & exit / rescue & retrieval

# **Rear Attachment Point**

Heavy duty, aluminium D ring with fold over not-in-use cover

## **Padded Waist Belt**

Comes with side D rings & large back / lumbar support for comfort

Drop Down Seat

Long term comfort while suspended