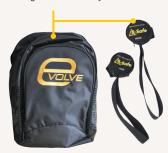

# Backpack & Suspension Trauma Straps

Bag for protection during storage and versatility